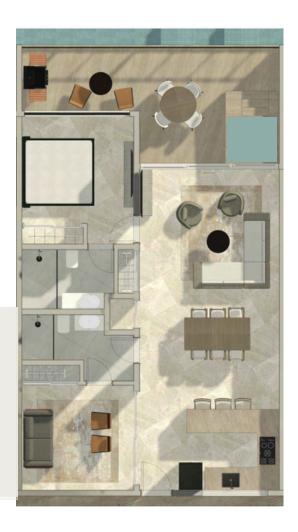

# **Apartments**

2 bedrooms

100 m<sup>2</sup>

Level 1 with Swim-Up

Levels 1, 2 y 3

1 bedroom +studio

100 m<sup>2</sup>

Levell 1 with Swim-Up

Levels 1, 2 y 3

#### 1 bedroom

66 m²

Level 1 with Swim-Up

Levels 1, 2 y 3

1 bedroom + studio

106 m<sup>2</sup>

Levels 2 y 3