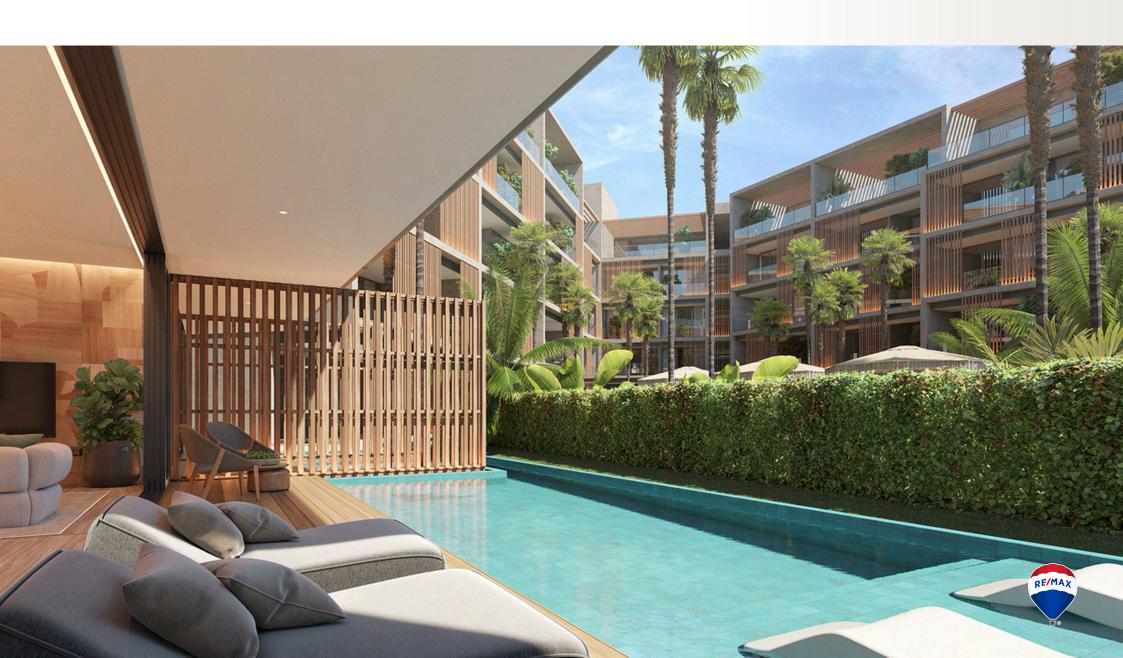

# NAVIVA is inspired by biophilic design

An architectural approach that *integrates nature with modern living,* without sacrificing comfort and luxury.

A world where nature and style come together

Each of our environments captures the natural human desire for perspective, refuge, mystery, and excitement.

The result is the creation of spaces that provide a deep connection with the surroundings, offering an *immersive*, *inspiring*, and transformative experience.

Every detail in NAVIVA is designed to offer you a unique and contemporary environment.

# A Sanctuary of Comfort and Well-Being

Lounge Area

Elegant Lobby

Wellness Area Fully

Equipped Gym Spa

Rooftop Infinity Pool

Kids Lounge Co-

working Space