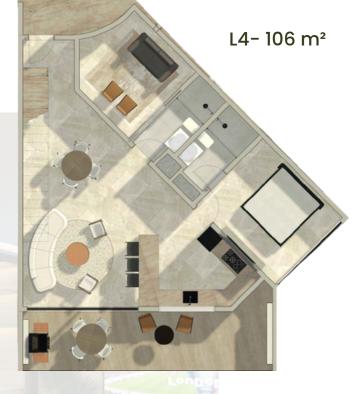

# General Plan Typologies Level 5 Level 4 Level 3 Level 2

### **Penthouses**

# Penthouse A

180 m²

Level 4 - 5

Private rooftop

L5 - 82 m<sup>2</sup>

# Penthouse

190 m²

Level 4 - 5 ≡

Private rooftop

L5 - 90 m²

#### Penthouse B2

# Penthouse C

136 m²

Level 4 - 5 ≡

Private rooftop