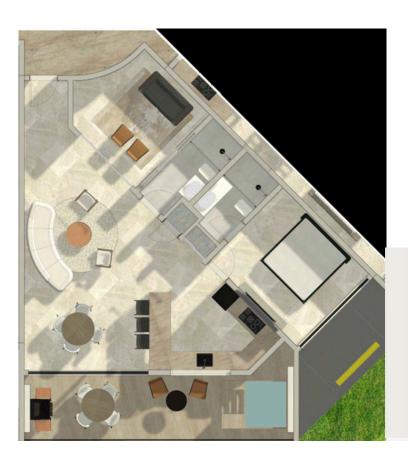

# Penthouse A

180 m²

Level 4 - 5

Private rooftop

L5 - 82 m<sup>2</sup>

# Penthouse

190 m²

Level 4 - 5 ≡

Private rooftop

L5 - 90 m²

#### Penthouse B2

# Penthouse C

136 m²

Level 4 - 5 ≡

Private rooftop