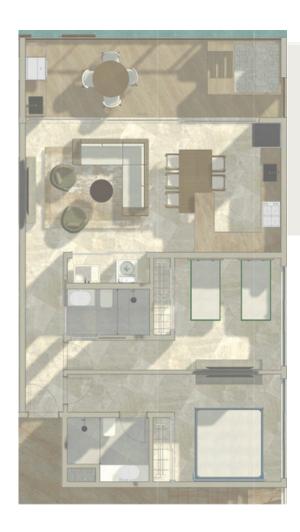

# **Apartments**

2 bedrooms

100 m<sup>2</sup>

Level 1 with Swim-Up

Levels 1, 2 y 3

1 bedroom +studio

100 m<sup>2</sup>

Levell 1 with Swim-Up

Levels 1, 2 y 3

#### 1 bedroom

66 m²

Level 1 with Swim-Up

Levels 1, 2 y 3

1 bedroom + studio

106 m<sup>2</sup>

Levels 2 y 3