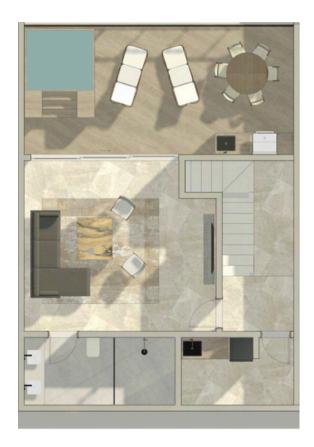

Level with Private Rooftop

5 levels

Minutes away from the main attractions of Downtown



# A Sanctuary of Comfort and Well-Being



Lounge Area

Elegant Lobby

Wellness Area Fully

Equipped Gym Spa

Rooftop Infinity Pool

Kids Lounge Co-

working Space

血



















# General Plan Typologies Level 5 Level 4 Level 3 Level 2



# **Apartments**





2 bedrooms

100 m<sup>2</sup>

Level 1 with Swim-Up

Levels 1, 2 y 3

1 bedroom +studio

100 m<sup>2</sup>

Levell 1 with Swim-Up

Levels 1, 2 y 3









#### 1 bedroom

66 m²

Level 1 with Swim-Up

Levels 1, 2 y 3

1 bedroom + studio

106 m<sup>2</sup>

Levels 2 y 3



# Apartment









#### Hotel room

36 m²

Level 1 with Swim-Up

Levels 1, 2, 3



### **Penthouses**



# Penthouse A



180 m²

Level 4 - 5

Private rooftop







L5 - 82 m<sup>2</sup>



# Penthouse



190 m²

Level 4 - 5 ≡

Private rooftop





L5 - 90 m²



#### Penthouse B2

















# Penthouse C



136 m²

Level 4 - 5 ≡

Private rooftop





# Penthouse D Hotel room

37 m<sup>2</sup>

■ Level 4







# NAVIVA payment plans

| PAYMENT METHODS     | 1         | 2 (Available discount) | 3<br>(Available discount) |
|---------------------|-----------|------------------------|---------------------------|
| Reservation         | US\$3.000 | US\$3.000              | US\$3.000                 |
| Downpayment         | 20%       | 50%                    | 80%                       |
| During Construction | 40%       | N/A                    | N/A                       |
| Cash on delivery    | 40%       | 50%                    | 20%