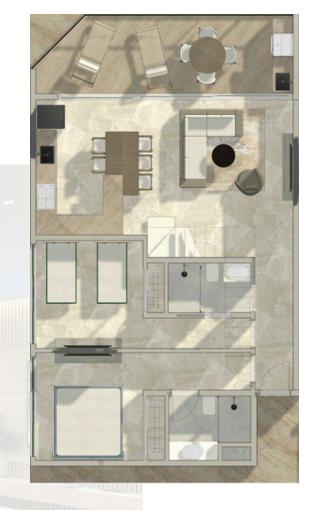

PH Level with Private Rooftop

5 levels

Minutes away from the main attractions of Downtown



# A Sanctuary of Comfort and Well-Being



Lounge Area

Elegant Lobby

Wellness Area Fully

Equipped Gym Spa

Rooftop Infinity Pool

Kids Lounge Co-

working Space

血



















# General Plan Typologies Level 5 Level 4 Level 3 Level 2



# **Apartments**





2 bedrooms

100 m<sup>2</sup>

Level 1 with Swim-Up

Levels 1, 2 y 3

1 bedroom +studio

100 m<sup>2</sup>

Levell 1 with Swim-Up

Levels 1, 2 y 3









#### 1 bedroom

66 m²

Level 1 with Swim-Up

Levels 1, 2 y 3

1 bedroom + studio

106 m<sup>2</sup>

Levels 2 y 3



# Apartment









#### Hotel room

36 m²

Level 1 with Swim-Up

Levels 1, 2, 3



### **Penthouses**



# Penthouse A



180 m²

Level 4 - 5

Private rooftop







L5 - 82 m<sup>2</sup>



# Penthouse



190 m²

Level 4 - 5 ≡

Private rooftop





L5 - 90 m²



#### Penthouse B2

















# Penthouse C



136 m²

Level 4 - 5 ≡

Private rooftop





# Penthouse D Hotel room

37 m<sup>2</sup>

■ Level 4







# NAVIVA payment plans

| PAYMENT METHODS     | 1         | 2 (Available discount) | 3<br>(Available discount) |
|---------------------|-----------|------------------------|---------------------------|
| Reservation         | US\$3.000 | US\$3.000              | US\$3.000                 |
| Downpayment         | 20%       | 50%                    | 80%                       |
| During Construction | 40%       | N/A                    | N/A                       |
| Cash on delivery    | 40%       | 50%                    | 20%