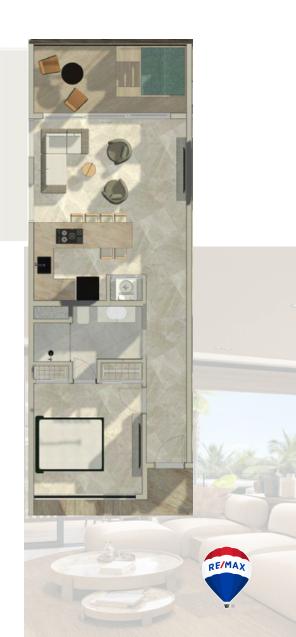

#### Hotel room

36 m²

Level 1 with Swim-Up

Levels 1, 2, 3

# Penthouse D Hotel room

37 m<sup>2</sup>

■ Level 4