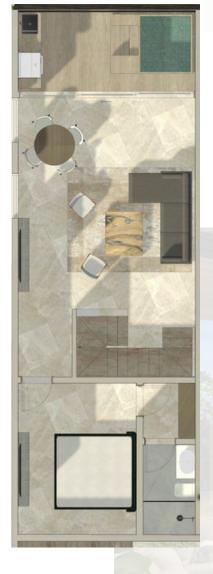

# Penthouse A

180 m²

Level 4 - 5

Private rooftop

L5 - 82 m<sup>2</sup>

# Penthouse

190 m²

Level 4 - 5 ≡

Private rooftop

L5 - 90 m²

#### Penthouse B2

# Penthouse C

136 m²

Level 4 - 5 ≡

Private rooftop

# Penthouse D Hotel room

37 m<sup>2</sup>

■ Level 4