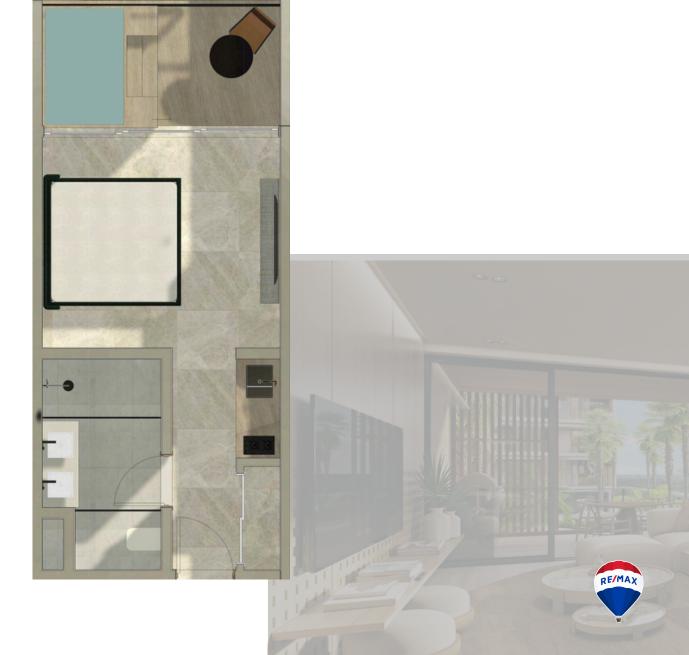

# Penthouse A

180 m²

Level 4 - 5

Private rooftop

L5 - 82 m<sup>2</sup>

# Penthouse

190 m²

Level 4 - 5 ≡

Private rooftop

L5 - 90 m²

#### Penthouse B2

# Penthouse C

136 m²

Level 4 - 5 ≡

Private rooftop

# Penthouse D Hotel room

37 m<sup>2</sup>

■ Level 4