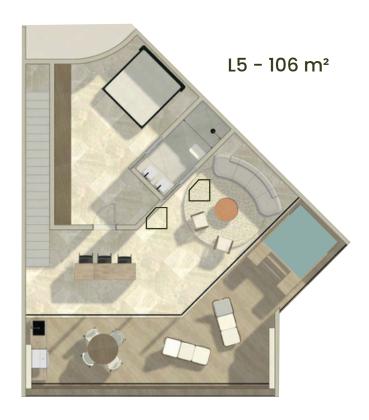

# General Plan Typologies Level 5 Level 4 Level 3 Level 2

### **Penthouses**

# Penthouse A

180 m²

Level 4 - 5

Private rooftop

L5 - 82 m<sup>2</sup>

# Penthouse

190 m²

Level 4 - 5 ≡

Private rooftop

L5 - 90 m²

#### Penthouse B2

# Penthouse C

136 m²

Level 4 - 5 ≡

Private rooftop